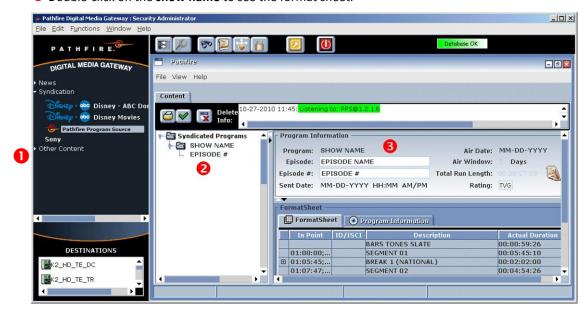

This show will be retained on your Pathfire server for 4 days. Please make sure and pull the show off your server no later than Tuesday morning.

To locate the content on Pathfire DMG, do the following:

- Select Pathfire Program Source.
- 2 Locate the applicable show (RaceWeek).
- 3 Double-click on the **show name** to see the format sheet.